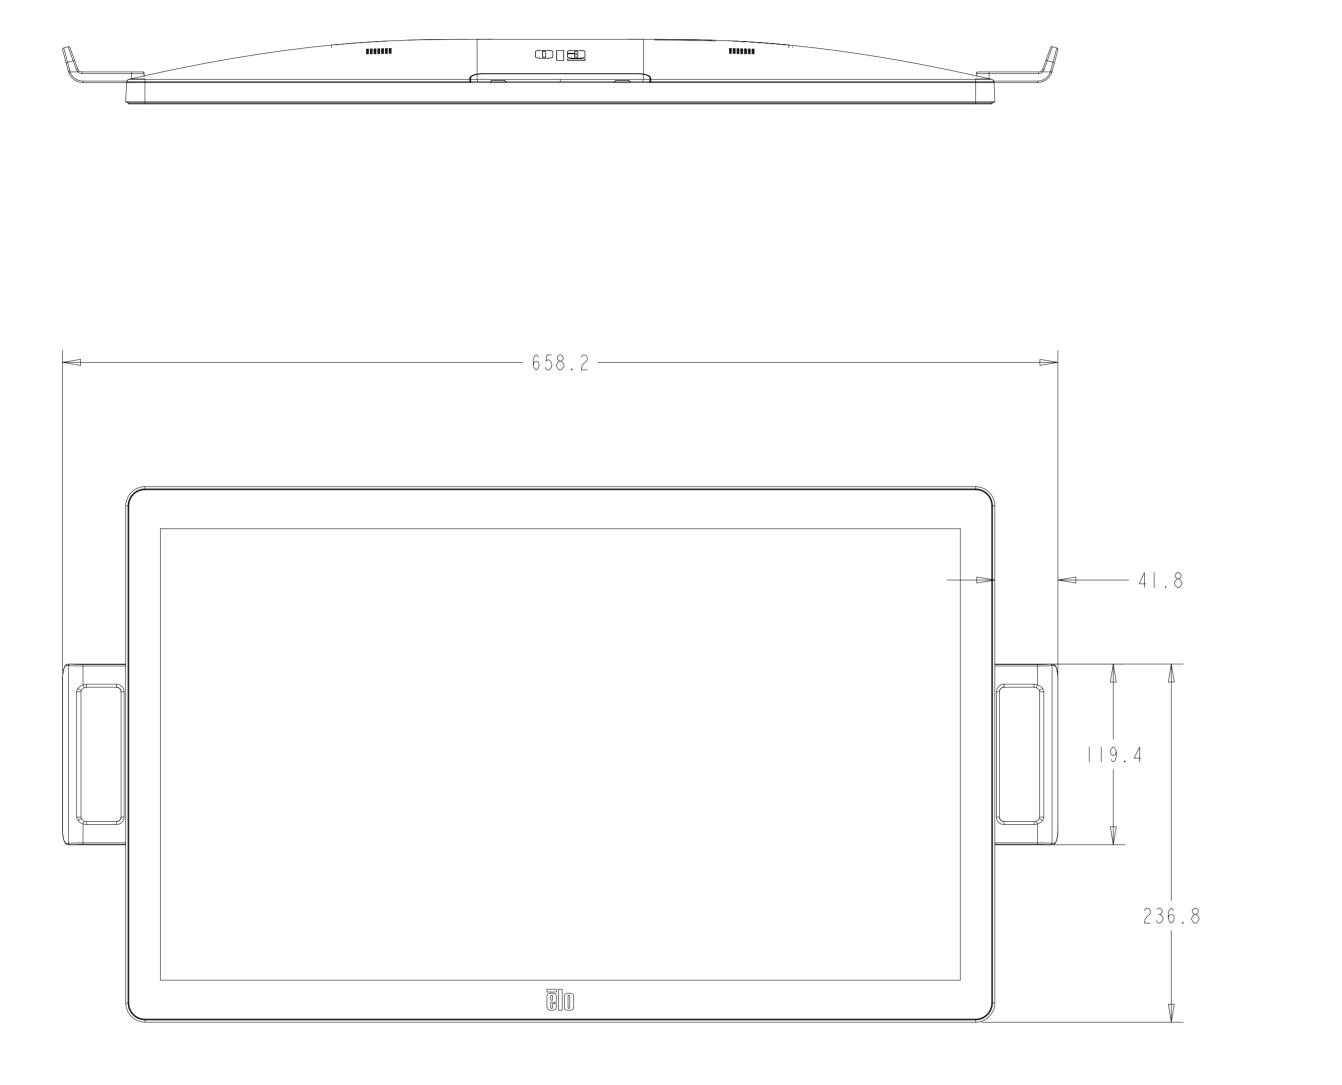

HANDLE KIT P/N E352196 ORDERED SEPARATELY, CUSTOMER ASSEMBLED 2 HANDLES WITH MOUNTING SCREWS INCLUDED IN KIT HANDLES CAN BE ASSEMBLED ON ANY OF THE FOUR SIDES

HANDLES ARE INTENDED TO ADJUST TILT OF DISPLAY. DO NOT CARRY TOUCHMONITOR USING HANDLES.