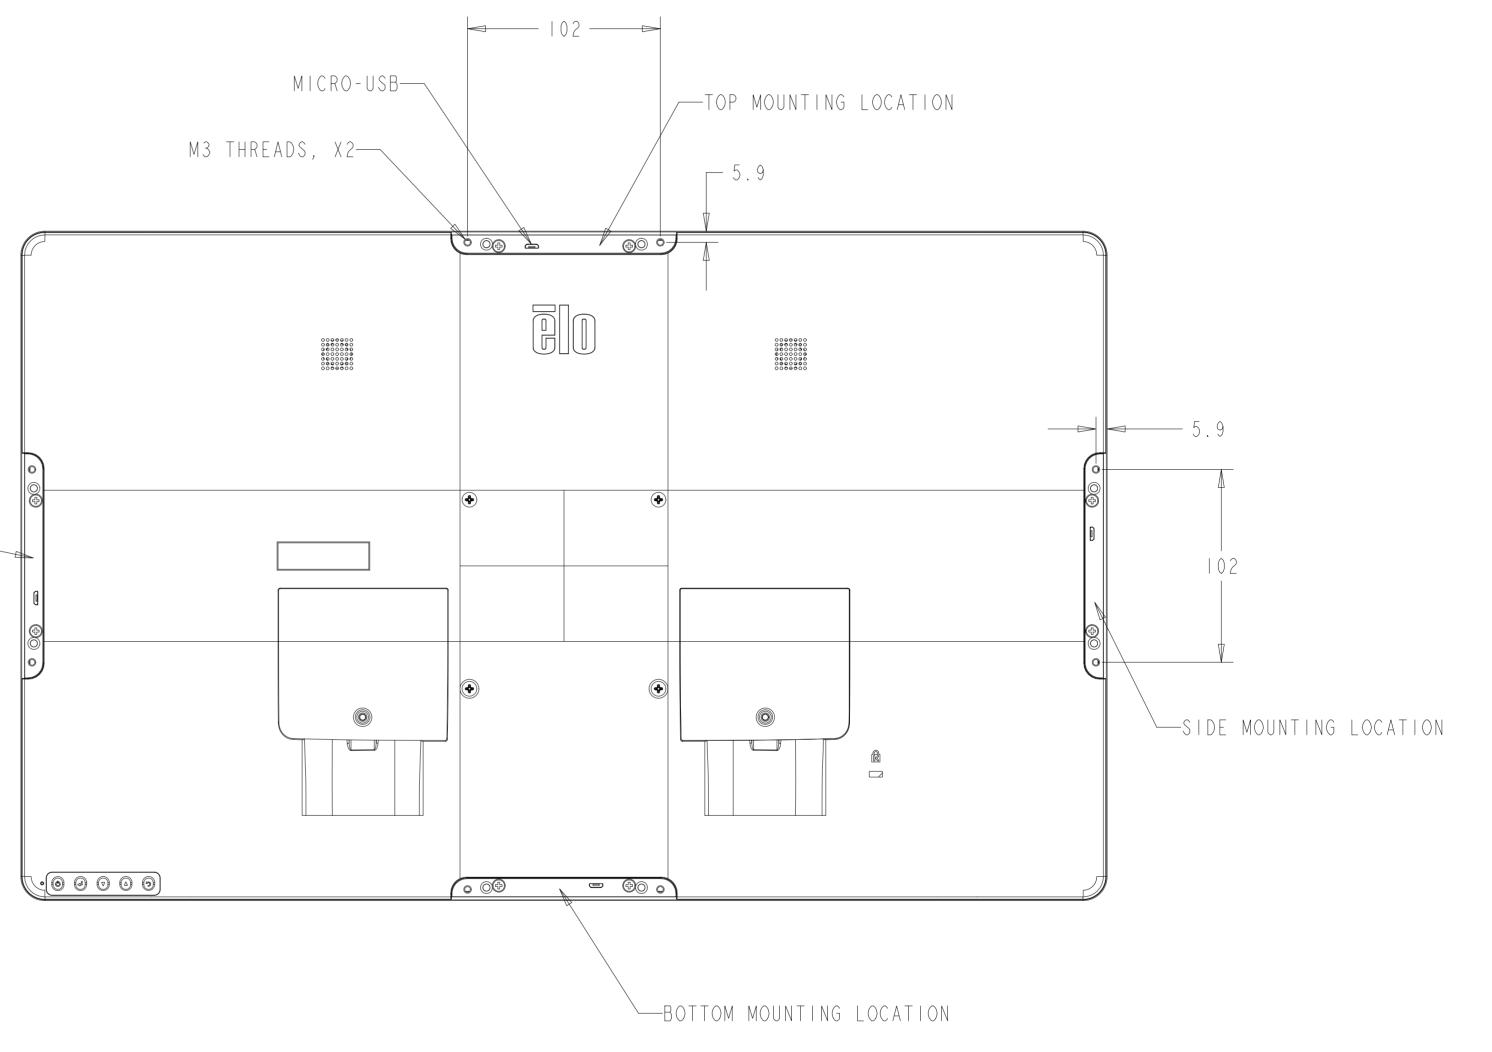

DIMENSIONS ARE IN MILLIMETERS

ELO PERIPHERAL MOUNTING INTERFACE ONE MOUNTING LOCATION ON EACH SIDE (4 TOTAL)

STAND NOT SHOWN FOR CLARITY

SHEET 4 OF 4