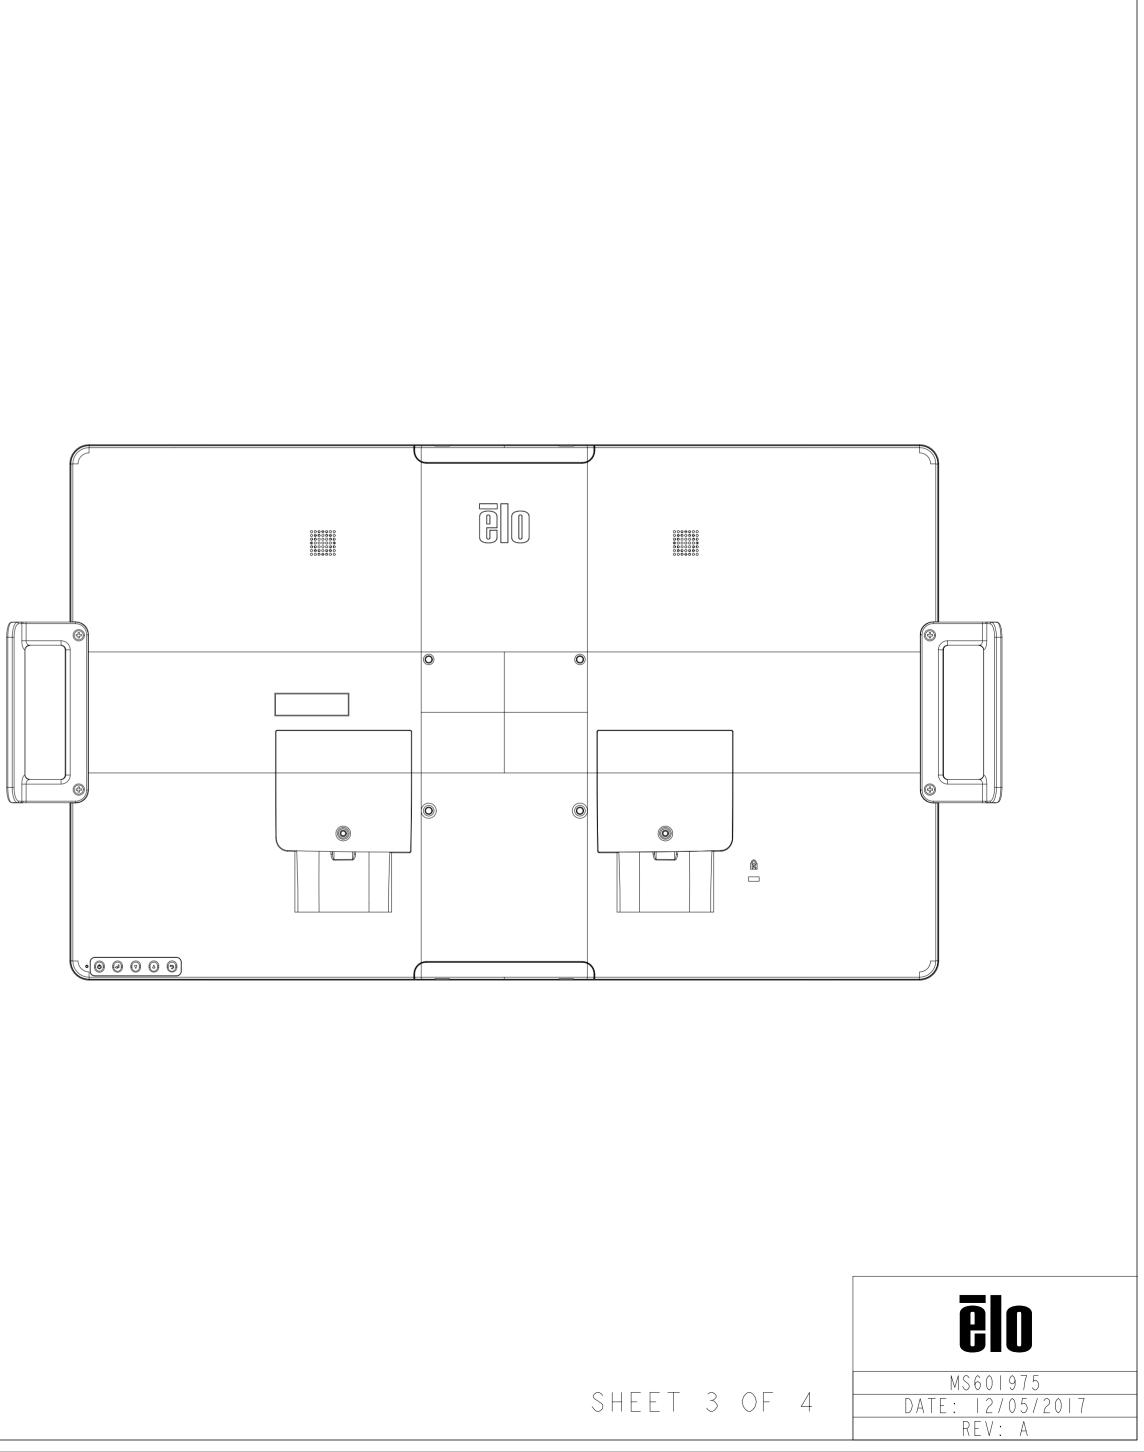

HANDLE KIT P/N E352196 ORDERED SEPARATELY, CUSTOMER ASSEMBLED 2 HANDLES WITH MOUNTING SCREWS INCLUDED IN KIT HANDLES CAN BE ASSEMBLED ON ANY OF THE FOUR SIDES

HANDLES ARE INTENDED TO ADJUST TILT OF DISPLAY. DO NOT CARRY TOUCHMONITOR USING HANDLES.