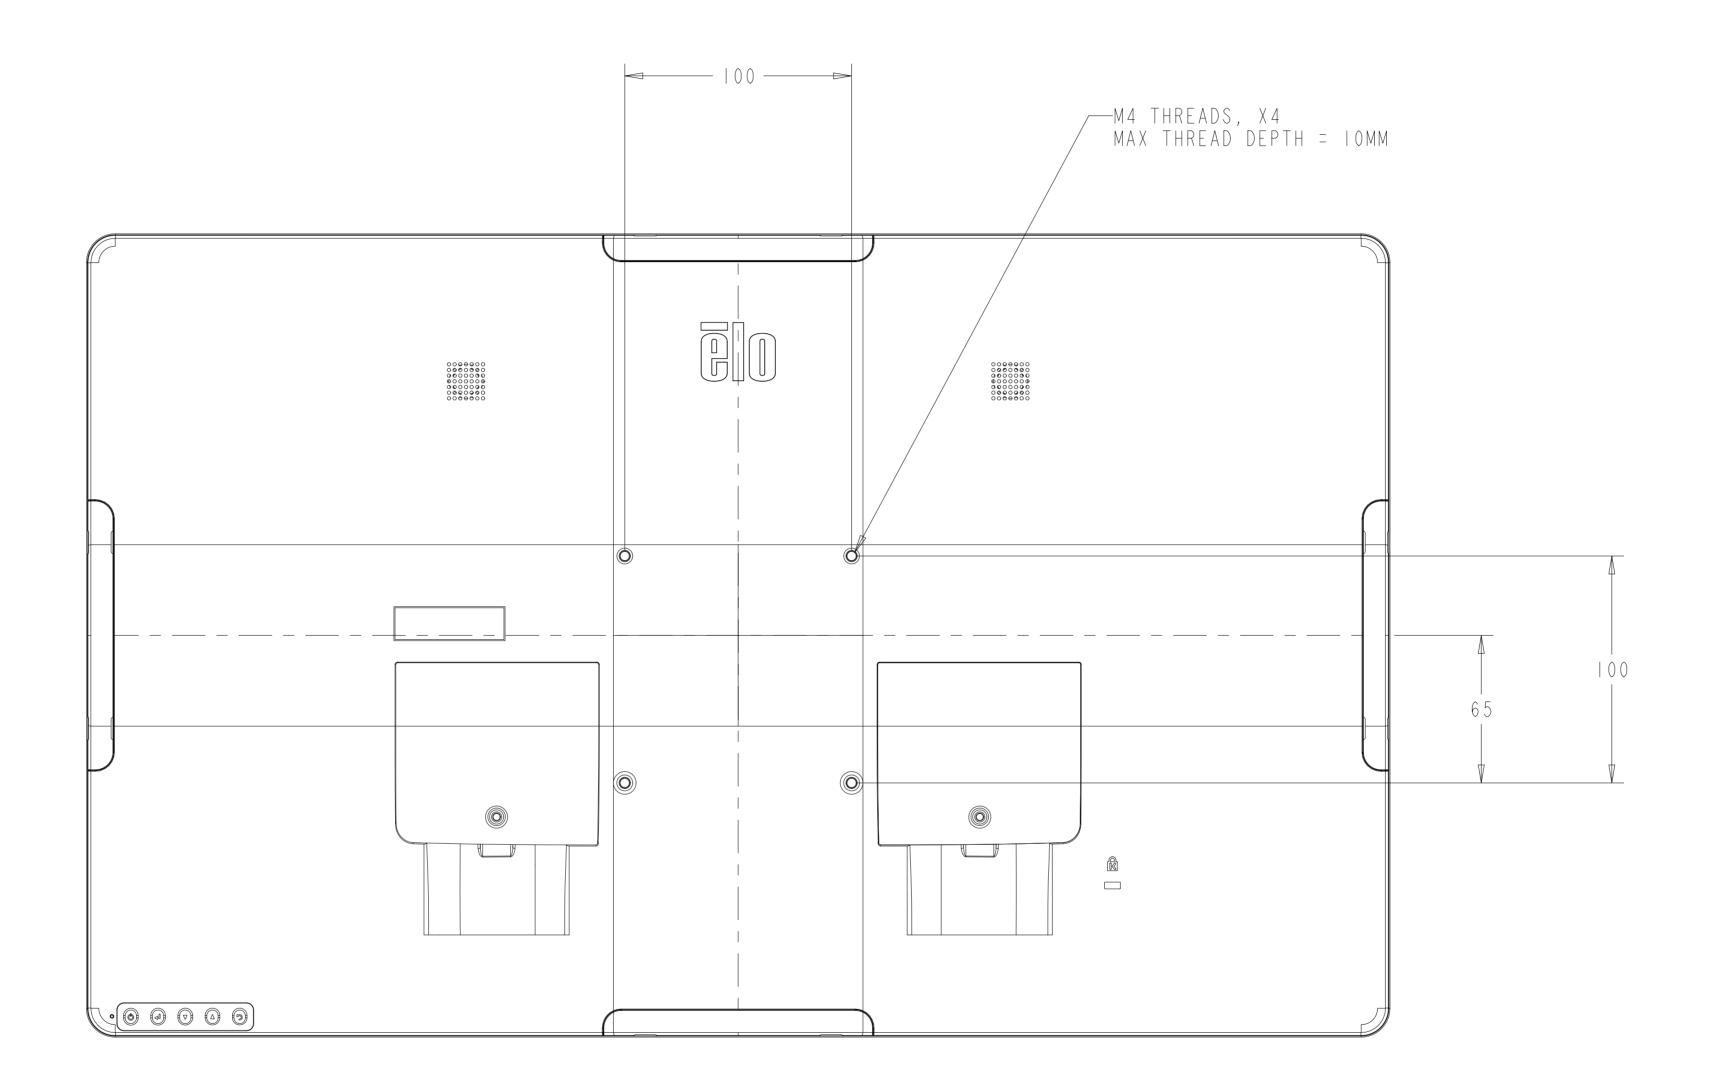

| DIMENSIONS | ARE IN | N MILLIMETERS |
|------------|--------|---------------|
|            |        |               |

VESA MOUNTING VESA MIS-D, 100, C

REMOVE STAND TO ACCESS VESA MOUNTING INTERFACE

DIMENSIONAL DRAWING: 2402/2403

DIMENSIONS ARE IN MILLIMETERS

ELO PERIPHERAL MOUNTING INTERFACE ONE MOUNTING LOCATION ON EACH SIDE (4 TOTAL)

STAND NOT SHOWN FOR CLARITY

SHEET 4 OF 4