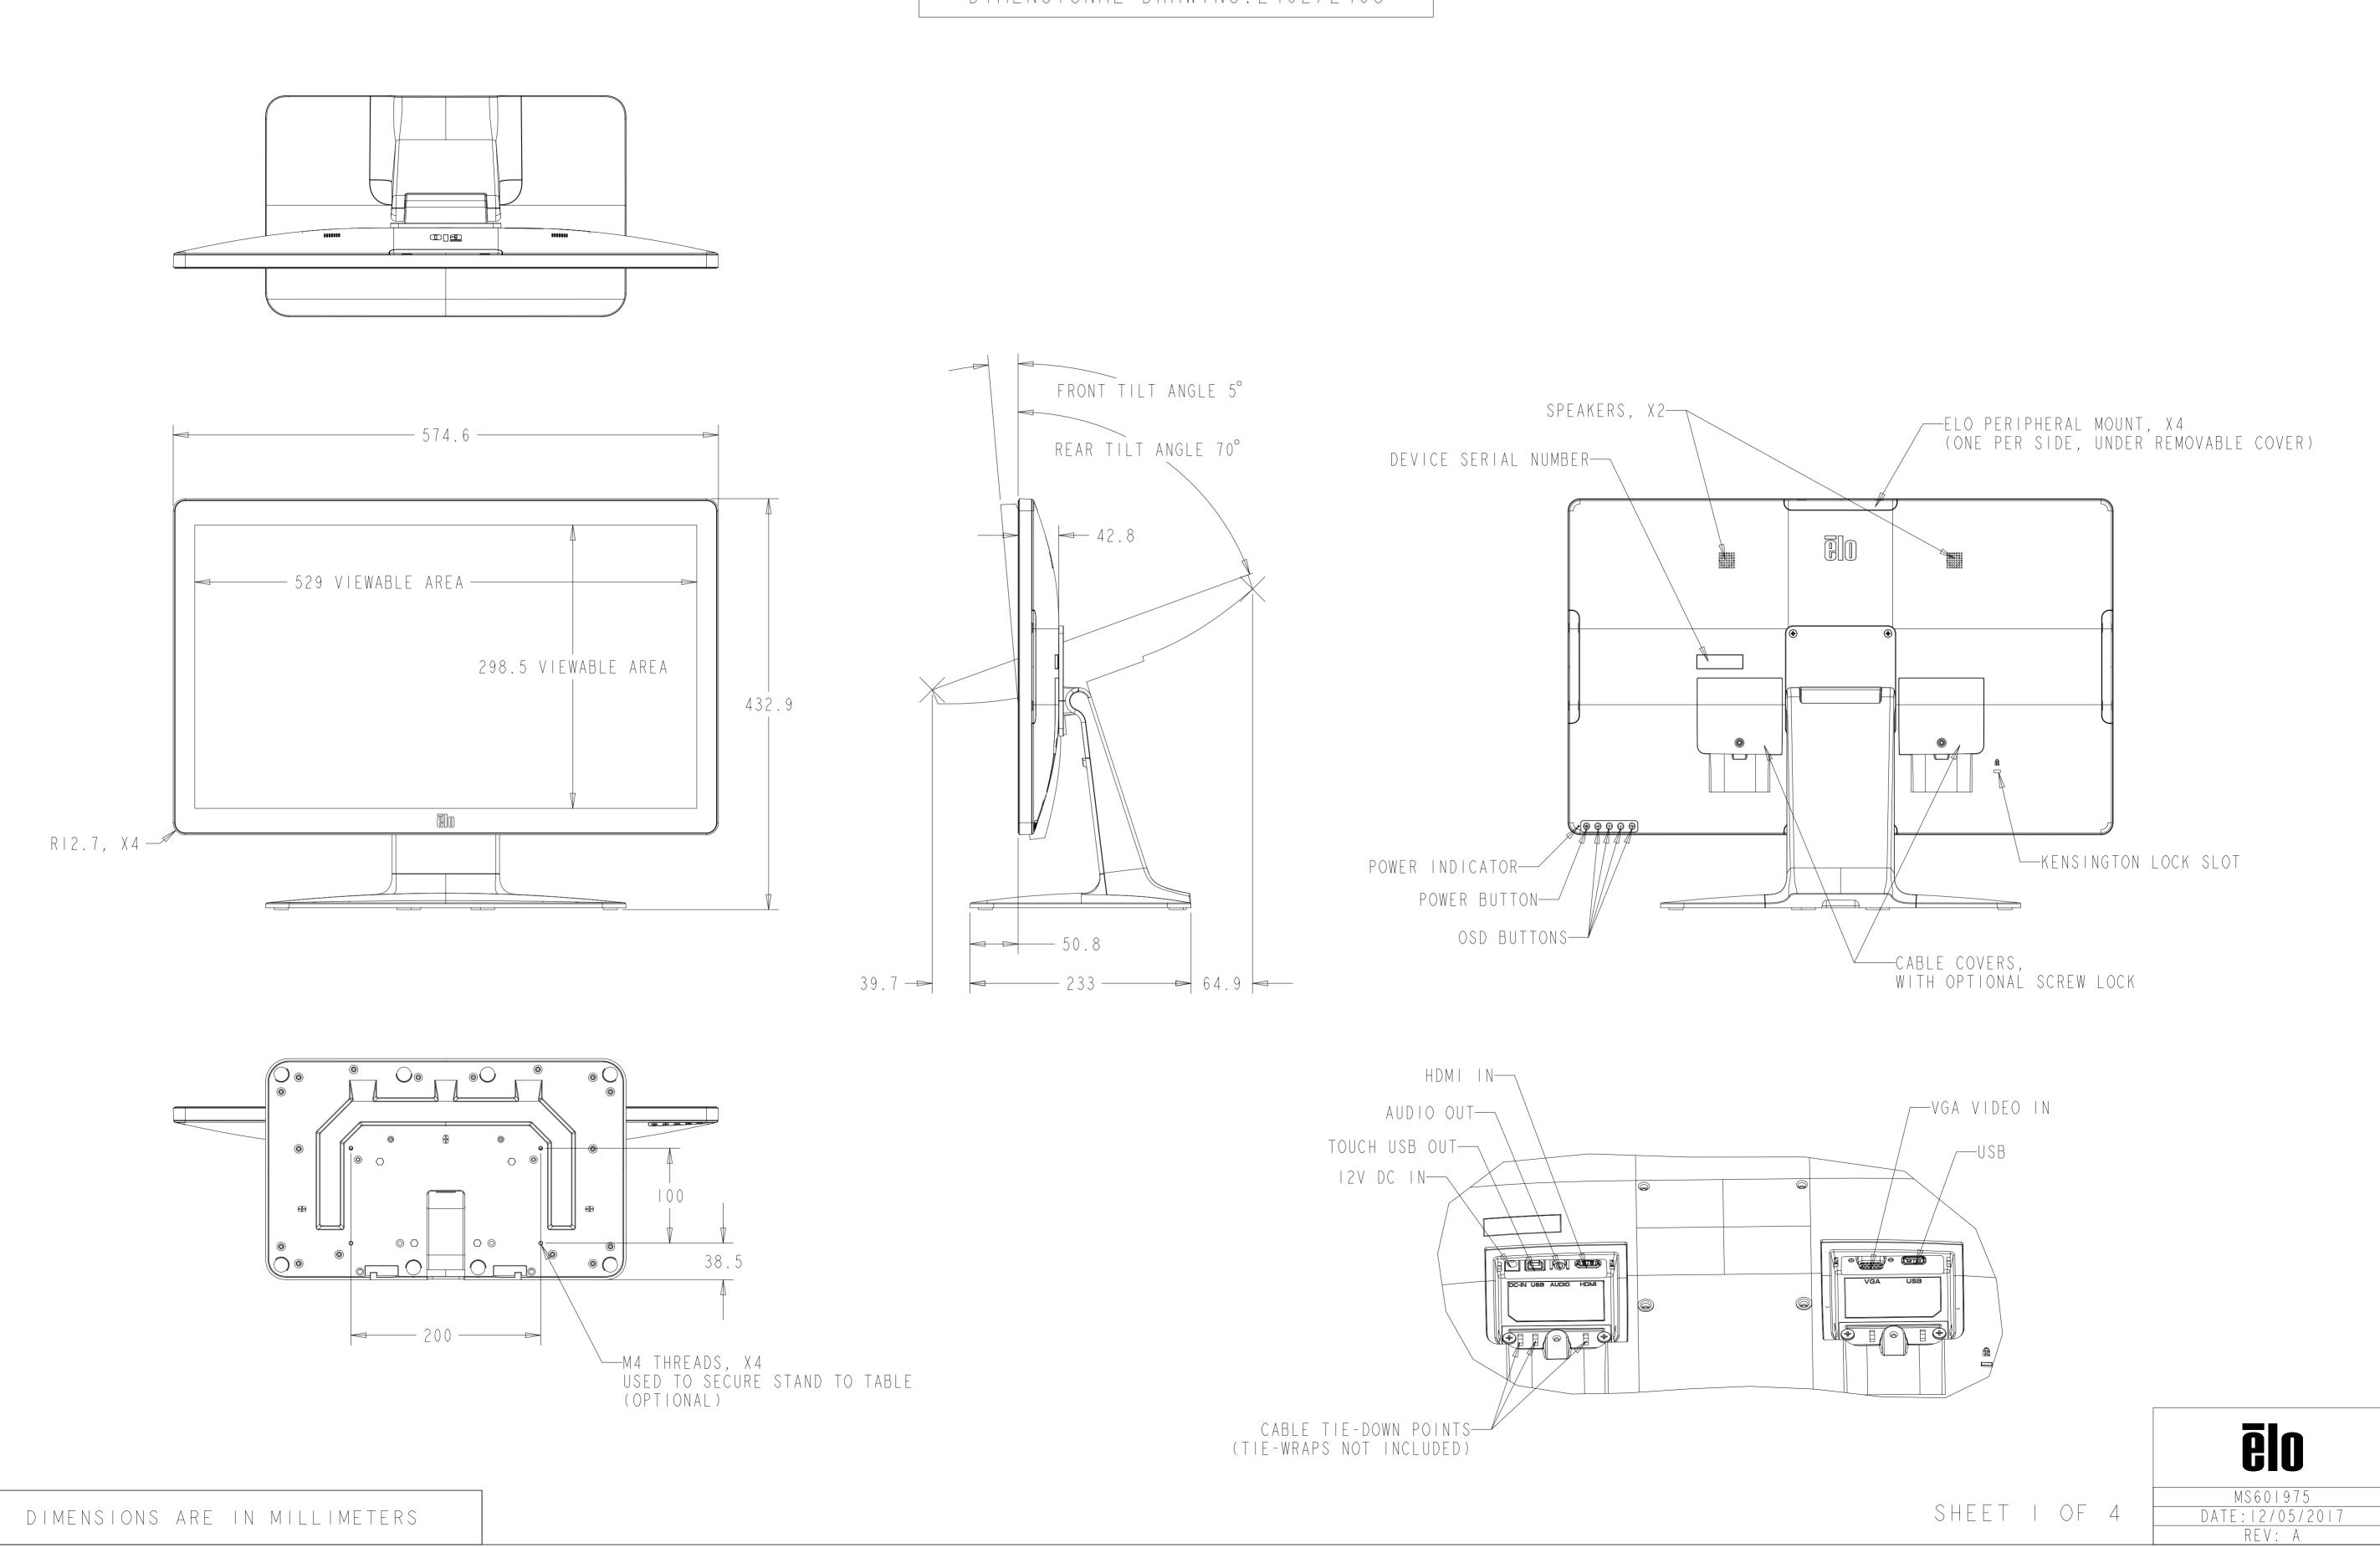

| DIMENSIONS | ARE IN | N MILLIMETERS |
|------------|--------|---------------|
|            |        |               |

VESA MOUNTING VESA MIS-D, 100, C

REMOVE STAND TO ACCESS VESA MOUNTING INTERFACE

DIMENSIONAL DRAWING: 2402/2403