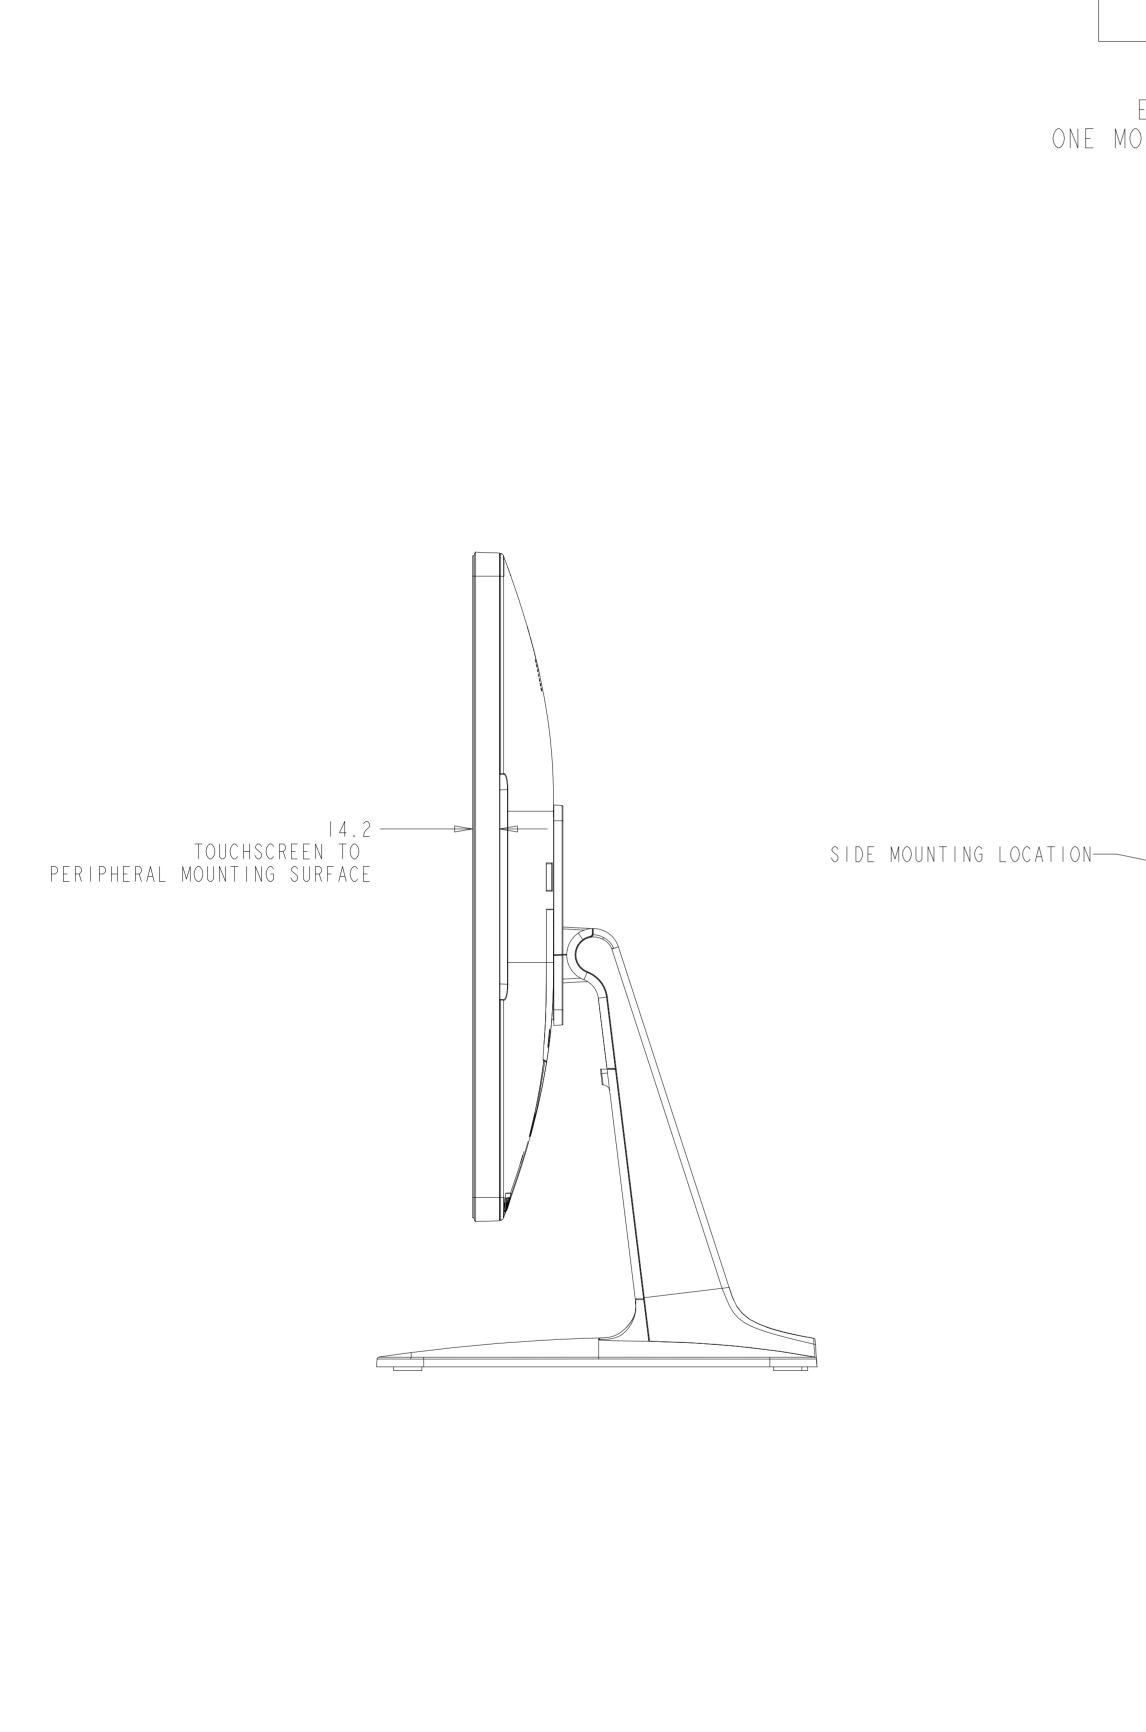

DIMENSIONS ARE IN MILLIMETERS

ELO PERIPHERAL MOUNTING INTERFACE ONE MOUNTING LOCATION ON EACH SIDE (4 TOTAL)

STAND NOT SHOWN FOR CLARITY

SHEET 4 OF 4